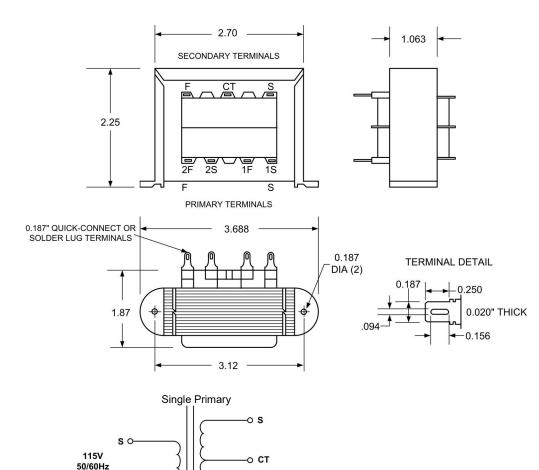

## **PP & DPP -** CHASSIS MOUNT WITH QUICK-CONNECT TERMINALS POWER TRANSFORMER

-0 F

-0 S

-о ст

ΟF

Dual Primary

FO

150

• Indicates Like Polarity

115/230V 1F O-

50/60Hz 2SO-

- 1. Electrical Specifications
  - A. Maximum Power: 56 VA
  - B. Input Voltage and Frequency: 115V & 115/230V @ 50/60Hz
  - C. Hi-Pot: 2500 Vrms 1 minute
- 2. Agency Approval:

UL/cUL 5085-2 Recognized (File E47299) Insulation File No. E95662

| Part No.          |           |               |
|-------------------|-----------|---------------|
| 115V              | 115/230V  | Secondary     |
| PP-7-10           | DPP-7-10  | 10VCT @ 5.0A  |
| PP-7-12           | DPP-7-12  | 12VCT @ 4.0A  |
| PP-7-16           | DPP-7-16  | 16VCT @ 3.5A  |
| PP-7-20           | DPP-7-20  | 20VCT @ 2.8A  |
| PP-7-24           | DPP-7-24  | 24VCT @ 2.4A  |
| PP-7-28           | DPP-7-28  | 28VCT @ 2.0A  |
| PP-7-36           | DPP-7-36  | 36VCT @ 1.5A  |
| PP-7-48           | DPP-7-48  | 48VCT @ 1.2A  |
| PP-7-56           | DPP-7-56  | 56VCT @ 1.0A  |
| PP-7-120          | DPP-7-120 | 120VCT @ 0.5A |
| WEIGHT : 1.70 Lbs | •         |               |