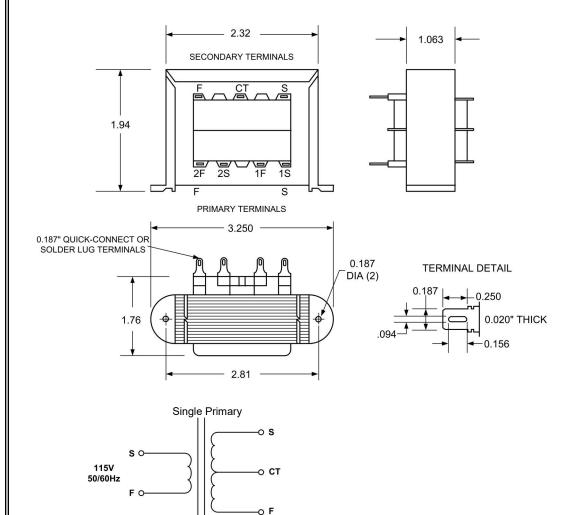

## PP & DPP - CHASSIS MOUNT WITH QUICK-CONNECT TERMINALS POWER TRANSFORMER

**Dual Primary** 

-O CT

115/230V 1F O-

50/60Hz 2S O-

• Indicates Like Polarity

1. Electrical Specifications

A. Maximum Power: 30 VA

B. Input Voltage and Frequency: 115V & 115/230V @ 50/60Hz

C. Hi-Pot: 2500 Vrms 1 minute

2. Agency Approval:

UL/cUL 5085-2 Recognized (File E47299)

Insulation File No. E95662

| Part No.          |           |                |
|-------------------|-----------|----------------|
| 115V              | 115/230V  | Secondary      |
| PP-6-10           | DPP-6-10  | 10VCT @ 3.0A   |
| PP-6-12           | DPP-6-12  | 12VCT @ 2.5A   |
| PP-6-16           | DPP-6-16  | 16VCT @ 2.0A   |
| PP-6-20           | DPP-6-20  | 20VCT @ 1.5A   |
| PP-6-24           | DPP-6-24  | 24VCT @ 1.25A  |
| PP-6-28           | DPP-6-28  | 28VCT @ 1.1A   |
| PP-6-36           | DPP-6-36  | 36VCT @ 0.85A  |
| PP-6-48           | DPP-6-48  | 48VCT @ 0.63A  |
| PP-6-56           | DPP-6-56  | 56VCT @ 0.54A  |
| PP-6-120          | DPP-6-120 | 120VCT @ 0.25A |
| WEIGHT: 1.10 Lbs. | •         |                |

| POWER VOLT The Power for your System                                | POWER TRANSFORMER                                        | PP-6-XXX<br>DPP-6-XXX |              |
|---------------------------------------------------------------------|----------------------------------------------------------|-----------------------|--------------|
| CONTENTS OF THIS DRAWING ARE SUBJECT TO CHANGE WITHOUT PRIOR NOTICE | Powervolt Inc.<br>300 W Factory Road, Addison, IL -60101 | Dim: Inches           | Sheet 1 of 1 |