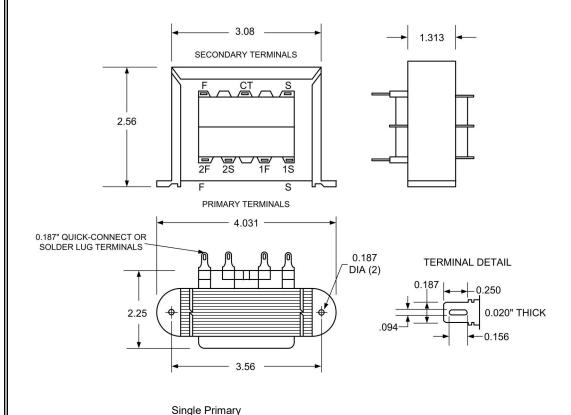

## PP & DPP - CHASSIS MOUNT WITH QUICK-CONNECT TERMINALS POWER TRANSFORMER

-0 S

- 1. Electrical Specifications
  - A. Maximum Power: 100 VA
  - B. Input Voltage and Frequency: 115V & 115/230V @ 50/60Hz
  - C. Hi-Pot: 2500 Vrms 1 minute
- 2. Agency Approval:

UL/cUL 5085-2 Recognized (File E47299)

Insulation File No. E95662

| Part No.          |           |                |
|-------------------|-----------|----------------|
| 115V              | 115/230V  | Secondary      |
| PP-8-10           | DPP-8-10  | 10VCT @ 10A    |
| PP-8-12           | DPP-8-12  | 12VCT @ 8.0A   |
| PP-8-16           | DPP-8-16  | 16VCT @ 6.25A  |
| PP-8-20           | DPP-8-20  | 20VCT @ 5.0A   |
| PP-8-24           | DPP-8-24  | 24VCT @ 4.0A   |
| PP-8-28           | DPP-8-28  | 28VCT @ 3.6A   |
| PP-8-36           | DPP-8-36  | 36VCT @ 2.8A   |
| PP-8-48           | DPP-8-48  | 48VCT @ 2.0A   |
| PP-8-56           | DPP-8-56  | 56VCT @ 1.8A   |
| PP-8-120          | DPP-8-120 | 120VCT @ 0.85A |
| WEIGHT: 2.75 Lbs. |           |                |

| POWER VOLT The Power for your System                                | POWER TRANSFORMER                                        | PP-8-XXX<br>DPP-8-XXX |              |
|---------------------------------------------------------------------|----------------------------------------------------------|-----------------------|--------------|
| CONTENTS OF THIS DRAWING ARE SUBJECT TO CHANGE WITHOUT PRIOR NOTICE | Powervolt Inc.<br>300 W Factory Road, Addison, IL -60101 | Dim: Inches           | Sheet 1 of 1 |