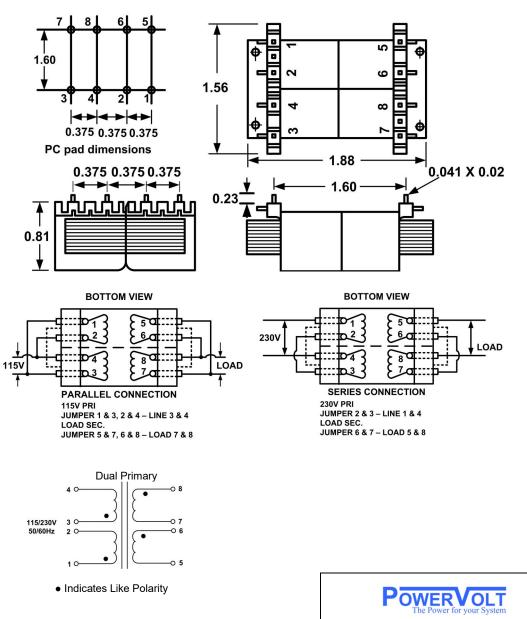

## FZ - PRINTED CIRCUIT MOUNT, LOW PROFILE POWER TRANSFORMER

- 1. Electrical Specifications
  - A. Maximum Power: 6VA
  - B. Input Voltage and Frequency: 115/230V @ 50/60Hz
  - C. Voltage Regulation: 21% TYP, Full Load to No Load
  - D. Temperature Rise: 30°CTYP
  - E. Insulation Resistance: < 1 MEG ohm
  - F. Hi-Pot: 1500 Vrms 1 minute
- 2. Agency Approval:

UL/cUL 5085-2 Recognized (File E47299) Insulation File No. E95662

| Part No.       |                   |                     |  |
|----------------|-------------------|---------------------|--|
| 115/230V       | Series Connection | Parallel Connection |  |
| FZ 10-600      | 10VCT @ 0.600A    | 5V @ 1.20A          |  |
| FZ 12-450      | 12.6VCT @ 0.450A  | 6.3V @ 0.900A       |  |
| FZ 16-350      | 16VCT @ 0.350A    | 8V @ 0.700A         |  |
| FZ 20-300      | 20VCT @ 0.300A    | 10V @ 0.600A        |  |
| FZ 24-250      | 24VCT @ 0.250A    | 12V @ 0.500A        |  |
| FZ 30-200      | 30VCT @ 0.200A    | 15V @ 0.400A        |  |
| FZ 34-170      | 34VCT @ 0.170A    | 17V @ 0.340A        |  |
| FZ 40-150      | 40VCT @ 0.150A    | 20V @ 0.300A        |  |
| FZ 56-100      | 56VCT @ 0.100A    | 28V @ 0.200A        |  |
| FZ 88-65       | 88VCT @ 65MA      | 44V @ 130MA         |  |
| FZ 120-50      | 120VCT @ 50MA     | 60V @ 100MA         |  |
| FZ 230-25      | 230VCT @ 25MA     | 115V @ 50MA         |  |
| WEIGHT : 7 Oz. | ·                 | ·                   |  |

| Power Volt<br>The Power for your System                                                                                                                          | POWER TRANSFORMER                                         | FZ 10                | )-XXX      |
|------------------------------------------------------------------------------------------------------------------------------------------------------------------|-----------------------------------------------------------|----------------------|------------|
| CONTENTS OF THIS DRAWING ARE SUBJECT TO<br>CHANGE WITHOUT PRIOR NOTICE                                                                                           | Powervolt, Inc.<br>300 W Factory Road, Addison, IL -60101 | Dim: Inches          | Sheet 1 of |
| PROPRIETARY NOTICE: THIS DRAWING PRINT OR DOCUMENT<br>POWERVOLT RETAINS THE EXCLUSIVE RIGHT OF DISSEMINA'<br>FOR CONSIDERATION BY THE RECIPIENT ALONE UNLESS PER | TION, MANUFACTURE AND SALE. THIS DRAWING, PRINT           | OR DOCUMENT IS SUBMI |            |