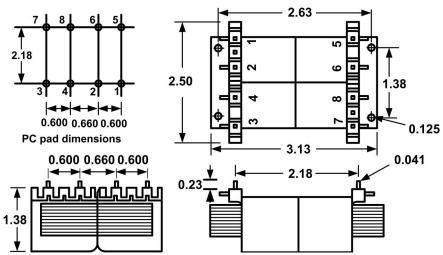

## FZ - PRINTED CIRCUIT MOUNT, LOW PROFILE POWER TRANSFORMER

SERIES CONNECTION

JUMPER 2 & 3 - LINE 1 & 4

JUMPER 6 & 7 - LOAD 5 & 8

230V PRI

LOAD SEC.

**BOTTOM VIEW** 

Indicates Like Polarity