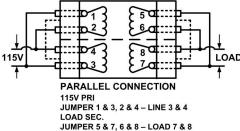

## FZ - PRINTED CIRCUIT MOUNT, LOW PROFILE POWER TRANSFORMER

SERIES CONNECTION

JUMPER 2 & 3 - LINE 1 & 4

JUMPER 6 & 7 - LOAD 5 & 8

230V PRI

LOAD SEC.

**BOTTOM VIEW** 

Indicates Like Polarity