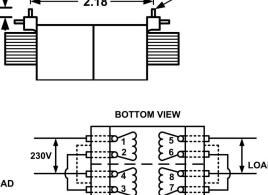

## FZ - PRINTED CIRCUIT MOUNT, LOW PROFILE POWER TRANSFORMER

SERIES CONNECTION

JUMPER 2 & 3 - LINE 1 & 4

JUMPER 6 & 7 - LOAD 5 & 8

230V PRI

LOAD SEC.

**BOTTOM VIEW** 

Indicates Like Polarity