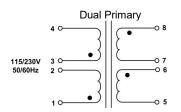

A. Maximum Power: 48VA

B. Input Voltage and Frequency: 115/230V, 50/60Hz C. Voltage Regulation: 18% TYP, Full Load to No Load

D. Temperature Rise: 50°C TYP

E. Insulation Resistance: < 1 MEG ohm

F. Hi-Pot: 1500 Vrms 1 minute