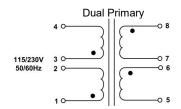

## 1. Electrical Specifications

A. Maximum Power: 2VA

B. Input Voltage and Frequency: 115/230V @ 50/60Hz

C. Voltage Regulation: 21% TYP, Full Load to No Load

D. Temperature Rise: 30°CTYP

E. Insulation Resistance: < 1 MEG ohm

## 2. Agency Approval:

UL/cUL 5085-2 Recognized (File E47299) Insulation File No. E95662

| Part No.       |                   |                     |
|----------------|-------------------|---------------------|
| 115/230V       | Series Connection | Parallel Connection |
| FZ 10-250      | 10VCT @ 250MA     | 5V @ 500MA          |
| FZ 12-200      | 12.6VCT @ 200MA   | 6.3V @ 400MA        |
| FZ 16-150      | 16VCT @ 150MA     | 8V @ 300MA          |
| FZ 20-125      | 20VCT @ 125MA     | 10V @ 250MA         |
| FZ 24-100      | 24VCT @ 100MA     | 12V @ 200MA         |
| FZ 30-85       | 30VCT @ 85MA      | 15V @ 170MA         |
| FZ 34-75       | 34VCT @ 75MA      | 17V @ 150MA         |
| FZ 40-60       | 40VCT @ 60MA      | 20V @ 120MA         |
| FZ 56-45       | 56VCT @ 45MA      | 28V @ 90MA          |
| FZ 88-28       | 88VCT @ 28MA      | 44V @ 56MA          |
| FZ-120-20      | 120VCT @ 20MA     | 60V @ 40MA          |
| FZ-230-10      | 230VCT @ 10MA     | 115V @ 20MA         |
| WEIGHT : 5 Oz. |                   | -                   |