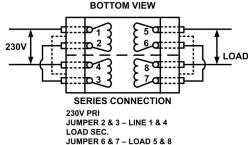

## 2. Agency Approval:

UL/cUL 5085-2 Recognized (File E47299) Insulation File No. E95662

| Part No.       |                   |                     |
|----------------|-------------------|---------------------|
| 115/230V       | Series Connection | Parallel Connection |
| FZ 10-250      | 10VCT @ 250MA     | 5V @ 500MA          |
| FZ 12-200      | 12.6VCT @ 200MA   | 6.3V @ 400MA        |
| FZ 16-150      | 16VCT @ 150MA     | 8V @ 300MA          |
| FZ 20-125      | 20VCT @ 125MA     | 10V @ 250MA         |
| FZ 24-100      | 24VCT @ 100MA     | 12V @ 200MA         |
| FZ 30-85       | 30VCT @ 85MA      | 15V @ 170MA         |
| FZ 34-75       | 34VCT @ 75MA      | 17V @ 150MA         |
| FZ 40-60       | 40VCT @ 60MA      | 20V @ 120MA         |
| FZ 56-45       | 56VCT @ 45MA      | 28V @ 90MA          |
| FZ 88-28       | 88VCT @ 28MA      | 44V @ 56MA          |
| FZ-120-20      | 120VCT @ 20MA     | 60V @ 40MA          |
| FZ-230-10      | 230VCT @ 10MA     | 115V @ 20MA         |
| WEIGHT : 5 Oz. |                   | -                   |