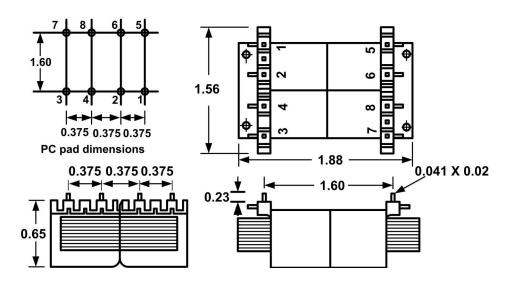

## FZ - PRINTED CIRCUIT MOUNT, LOW PROFILE POWER TRANSFORMER

Indicates Like Polarity

## 2. Agency Approval:

UL/cUL 5085-2 Recognized (File E47299) Insulation File No. E95662

| Part No.       |                   |                     |
|----------------|-------------------|---------------------|
| 115/230V       | Series Connection | Parallel Connection |
| FZ 10-250      | 10VCT @ 250MA     | 5V @ 500MA          |
| FZ 12-200      | 12.6VCT @ 200MA   | 6.3V @ 400MA        |
| FZ 16-150      | 16VCT @ 150MA     | 8V @ 300MA          |
| FZ 20-125      | 20VCT @ 125MA     | 10V @ 250MA         |
| FZ 24-100      | 24VCT @ 100MA     | 12V @ 200MA         |
| FZ 30-85       | 30VCT @ 85MA      | 15V @ 170MA         |
| FZ 34-75       | 34VCT @ 75MA      | 17V @ 150MA         |
| FZ 40-60       | 40VCT @ 60MA      | 20V @ 120MA         |
| FZ 56-45       | 56VCT @ 45MA      | 28V @ 90MA          |
| FZ 88-28       | 88VCT @ 28MA      | 44V @ 56MA          |
| FZ-120-20      | 120VCT @ 20MA     | 60V @ 40MA          |
| FZ-230-10      | 230VCT @ 10MA     | 115V @ 20MA         |
| WEIGHT : 5 Oz. |                   | -                   |