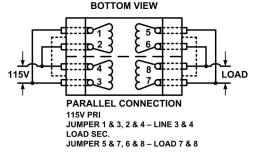

## 2. Agency Approval:

UL/cUL 5085-2 Recognized (File E47299) Insulation File No. E95662

| Part No.       |                   |                     |
|----------------|-------------------|---------------------|
| 115/230V       | Series Connection | Parallel Connection |
| FZ 10-250      | 10VCT @ 250MA     | 5V @ 500MA          |
| FZ 12-200      | 12.6VCT @ 200MA   | 6.3V @ 400MA        |
| FZ 16-150      | 16VCT @ 150MA     | 8V @ 300MA          |
| FZ 20-125      | 20VCT @ 125MA     | 10V @ 250MA         |
| FZ 24-100      | 24VCT @ 100MA     | 12V @ 200MA         |
| FZ 30-85       | 30VCT @ 85MA      | 15V @ 170MA         |
| FZ 34-75       | 34VCT @ 75MA      | 17V @ 150MA         |
| FZ 40-60       | 40VCT @ 60MA      | 20V @ 120MA         |
| FZ 56-45       | 56VCT @ 45MA      | 28V @ 90MA          |
| FZ 88-28       | 88VCT @ 28MA      | 44V @ 56MA          |
| FZ-120-20      | 120VCT @ 20MA     | 60V @ 40MA          |
| FZ-230-10      | 230VCT @ 10MA     | 115V @ 20MA         |
| WEIGHT : 5 Oz. |                   | -                   |