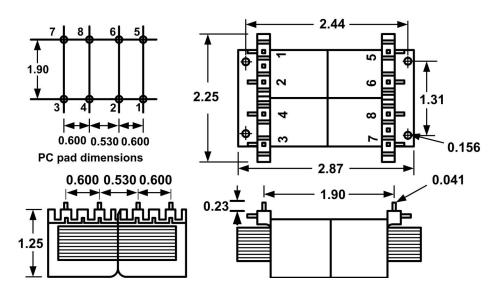

## FZ - PRINTED CIRCUIT MOUNT, LOW PROFILE POWER TRANSFORMER

**Dual Primary** 

• Indicates Like Polarity

115/230V 50/60Hz 1. Electrical Specifications

A. Maximum Power: 24VA

B. Input Voltage and Frequency: 115/230V @ 50/60Hz

C. Voltage Regulation: 30% TYP @ Full Load to No Load

D. Temperature Rise: 60°CTYP

E. Insulation Resistance: < 1 MEG ohm

F. Hi-Pot: 1500 Vrms 1 minute

2. Agency Approval:

UL/cUL 5085-2 Recognized (File E47299) Insulation File No. E95662

| POWER TRANSFORMER                                        | FZ 10 -XXX  |              |
|----------------------------------------------------------|-------------|--------------|
| Powervolt Inc.<br>300 W Factory Road, Addison, IL- 60101 | Dim: Inches | Sheet 1 of 1 |