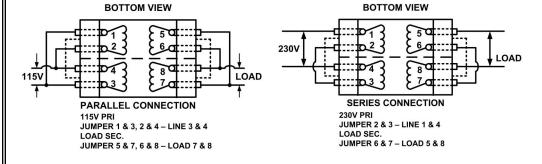

## FZ - PRINTED CIRCUIT MOUNT, LOW PROFILE POWER TRANSFORMER

**Dual Primary** 

• Indicates Like Polarity

115/230V 50/60Hz 1. Electrical Specifications

A. Maximum Power: 24VA

B. Input Voltage and Frequency: 115/230V @ 50/60Hz

| Part No.        |                   |                     |  |
|-----------------|-------------------|---------------------|--|
| 115/230V        | Series Connection | Parallel Connection |  |
| FZ 10-2400      | 10VCT @ 2.40A     | 5V @ 4.80A          |  |
| FZ 12-1900      | 12.6VCT @ 1.90A   | 6.3V @ 3.80A        |  |
| FZ 16-1500      | 16VCT @ 1.50A     | 8V @ 3.00A          |  |
| FZ 20-1200      | 20VCT @ 1.20A     | 10V @ 2.40A         |  |
| FZ 24-1000      | 24VCT @ 1.00A     | 12V @ 2.00A         |  |
| FZ 30-800       | 30VCT @ 800MA     | 15V @ 1.60A         |  |
| FZ 34-700       | 34VCT @ 700MA     | 17V @ 1.40A         |  |
| FZ 40-600       | 40VCT @ 600MA     | 20V @ 1.20A         |  |
| FZ 56-425       | 56VCT @ 425MA     | 28V @ 850MA         |  |
| WEIGHT : 15 Oz. |                   |                     |  |