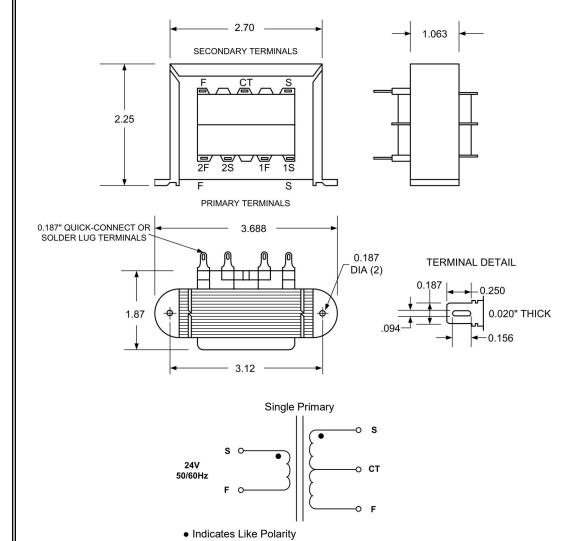

## **P24T** - CHASSIS MOUNT WITH QUICK-CONNECT TERMINALS ISOLATION TRANSFORMER

- 1. Electrical Specifications
  - A. Maximum Power: 56 VA
  - B. Input Voltage and Frequency: 24V @ 50/60Hz
  - C. Hi-Pot: 2500 Vrms 1 minute
- 2. Marking: Wabash Transformer, part number (see table), date code, terminal numbers
- 3. Agency Approval:

UL/cUL 5085-2 Recognized (File E47299)

Insulation File No. E95662

| Part No.   | Secondary 24V |  |
|------------|---------------|--|
| P24T-56-24 | 24VCT @ 2.33A |  |

| Wabash<br>ransformer                                                | ISOLATION TRANSFORMER                                            | P24T-56-XX  |              |
|---------------------------------------------------------------------|------------------------------------------------------------------|-------------|--------------|
| CONTENTS OF THIS DRAWING ARE SUBJECT TO CHANGE WITHOUT PRIOR NOTICE | Wabash Transformer 101 Industrial Park Drive, Clarence, IA 52216 | Dim: Inches | Sheet 1 of 1 |