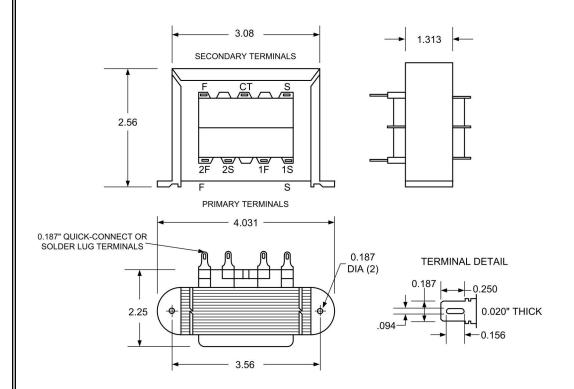

## P24T - CHASSIS MOUNT WITH QUICK-CONNECT TERMINALS ISOLATION TRANSFORMER

- 1. Electrical Specifications
  - A. Maximum Power: 100 VA
  - B. Input Voltage and Frequency: 24V @ 50/60Hz
  - C. Hi-Pot: 2500 Vrms 1 minute
- 2. Marking: Wabash Transformer, part number (see table), date code, terminal numbers
- Agency Approval:

UL/cUL 5085-2 Recognized (File E47299)

Insulation File No. E95662

| Part No.    | Secondary 24V |
|-------------|---------------|
| P24T-100-24 | 24VCT @ 4.17A |

|                | Single Primary     |    |
|----------------|--------------------|----|
|                | s o                | s  |
| 24V<br>50/60Hz |                    | СТ |
|                | F O                | F  |
| • Indic        | ates Like Polarity |    |

| Wabash     |
|------------|
| ransformer |

ISOLATION TRANSFORMER

P24T-100-XX

CONTENTS OF THIS DRAWING ARE SUBJECT TO CHANGE WITHOUT PRIOR NOTICE

Wabash Transformer
101 Industrial Park Drive, Clarence, IA 52216