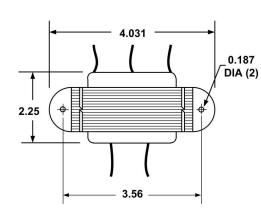

## P24L - CHASSIS MOUNT WITH LEAD WIRES, ISOLATION TRANSFORMER

- 1. Electrical Specifications
  - A. Maximum Power: 75 VA
  - B. Input Voltage and Frequency: 24V @ 50/60Hz
  - F. Hi-Pot: 2500 Vrms 1 minute
- 2. Marking: Wabash Transformer, part number (see table), date code, terminal numbers
- Agency Approval:

UL/cUL 5085-2 Recognized (File E182486)

Insulation File No. E95662

| Part No.   | Secondary 24V  |  |
|------------|----------------|--|
| P24L-75-24 | 24VCT @ 3.125A |  |

• Indicates Like Polarity

| Wabash<br>ransformer                                                | ISOLATION TRANSFORMER                                            | P24L-75-XX  |              |
|---------------------------------------------------------------------|------------------------------------------------------------------|-------------|--------------|
| CONTENTS OF THIS DRAWING ARE SUBJECT TO CHANGE WITHOUT PRIOR NOTICE | Wabash Transformer 101 Industrial Park Drive, Clarence, IA 52216 | Dim: Inches | Sheet 1 of 1 |