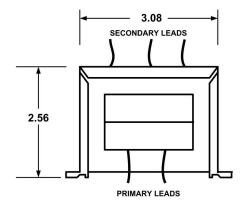

## P24L - CHASSIS MOUNT WITH LEAD WIRES, ISOLATION TRANSFORMER

- 1. Electrical Specifications
  - A. Maximum Power: 75 VA
  - B. Input Voltage and Frequency: 24V @ 50/60Hz
  - F. Hi-Pot: 2500 Vrms 1 minute
- 2. Marking: Wabash Transformer, part number (see table), date code, terminal numbers
- Agency Approval:

UL/cUL 5085-2 Recognized (File E182486)

Insulation File No. E95662

| Part No.   | Secondary 24V  |  |
|------------|----------------|--|
| P24L-75-24 | 24VCT @ 3.125A |  |

• Indicates Like Polarity

| Wabash<br>ransformer                                                | ISOLATION TRANSFORMER                                            | P24L-75-XX  |              |
|---------------------------------------------------------------------|------------------------------------------------------------------|-------------|--------------|
| CONTENTS OF THIS DRAWING ARE SUBJECT TO CHANGE WITHOUT PRIOR NOTICE | Wabash Transformer 101 Industrial Park Drive, Clarence, IA 52216 | Dim: Inches | Sheet 1 of 1 |