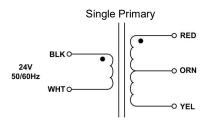

## P24L - CHASSIS MOUNT WITH LEAD WIRES, ISOLATION TRANSFORMER

- 1. Electrical Specifications
  - A. Maximum Power: 75 VA
  - B. Input Voltage and Frequency: 24V @ 50/60Hz
  - F. Hi-Pot: 2500 Vrms 1 minute
- 2. Marking: Wabash Transformer, part number (see table), date code, terminal numbers
- Agency Approval:

UL/cUL 5085-2 Recognized (File E182486)

Insulation File No. E95662

| Part No.   | Secondary 24V  |  |
|------------|----------------|--|
| P24L-75-24 | 24VCT @ 3.125A |  |

• Indicates Like Polarity

| Wabash<br>ransformer                                                | ISOLATION TRANSFORMER                                            | P24L-75-XX  |              |
|---------------------------------------------------------------------|------------------------------------------------------------------|-------------|--------------|
| CONTENTS OF THIS DRAWING ARE SUBJECT TO CHANGE WITHOUT PRIOR NOTICE | Wabash Transformer 101 Industrial Park Drive, Clarence, IA 52216 | Dim: Inches | Sheet 1 of 1 |