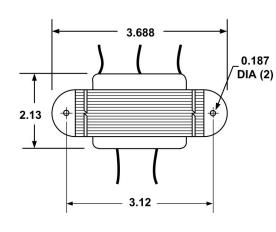

## P24L - CHASSIS MOUNT WITH LEAD WIRES, ISOLATION TRANSFORMER

- 1. Electrical Specifications
  - A. Maximum Power: 56 VA
  - B. Input Voltage and Frequency: 24V @ 50/60Hz
  - C. Hi-Pot: 2500 Vrms 1 minute
- 2. Marking: Wabash Transformer, part number (see table), date code, terminal numbers
- 3. Agency Approval:

UL/cUL 5085-2 Recognized (File E47299)

Insulation File No. E95662

| Part No.   | Secondary 24V |  |
|------------|---------------|--|
| P24L-56-24 | 24VCT @ 2.33A |  |

| Wabash ransformer                                                   | ISOLATION TRANSFORMER                                            | P24L-56-XX  |              |
|---------------------------------------------------------------------|------------------------------------------------------------------|-------------|--------------|
| CONTENTS OF THIS DRAWING ARE SUBJECT TO CHANGE WITHOUT PRIOR NOTICE | Wabash Transformer 101 Industrial Park Drive, Clarence, IA 52216 | Dim: Inches | Sheet 1 of 1 |