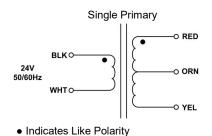

## P24L - CHASSIS MOUNT WITH LEAD WIRES, ISOLATION TRANSFORMER

- 1. Electrical Specifications
  - A. Maximum Power: 56 VA
  - B. Input Voltage and Frequency: 24V @ 50/60Hz
  - C. Hi-Pot: 2500 Vrms 1 minute
- 2. Marking: Wabash Transformer, part number (see table), date code, terminal numbers
- 3. Agency Approval:

UL/cUL 5085-2 Recognized (File E47299)

Insulation File No. E95662

| Part No.   | Secondary 24V |  |
|------------|---------------|--|
| P24L-56-24 | 24VCT @ 2.33A |  |

| Wabash ransformer                                                   | ISOLATION TRANSFORMER                                            | P24L-56-XX  |              |
|---------------------------------------------------------------------|------------------------------------------------------------------|-------------|--------------|
| CONTENTS OF THIS DRAWING ARE SUBJECT TO CHANGE WITHOUT PRIOR NOTICE | Wabash Transformer 101 Industrial Park Drive, Clarence, IA 52216 | Dim: Inches | Sheet 1 of 1 |