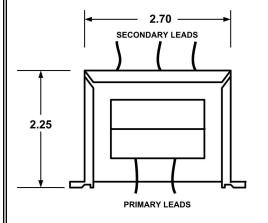

## P24L - CHASSIS MOUNT WITH LEAD WIRES, ISOLATION TRANSFORMER

- 1. Electrical Specifications
  - A. Maximum Power: 56 VA
  - B. Input Voltage and Frequency: 24V @ 50/60Hz
  - C. Hi-Pot: 2500 Vrms 1 minute
- 2. Marking: Wabash Transformer, part number (see table), date code, terminal numbers
- 3. Agency Approval:

UL/cUL 5085-2 Recognized (File E47299)

Insulation File No. E95662

| Part No.   | Secondary 24V |  |
|------------|---------------|--|
| P24L-56-24 | 24VCT @ 2.33A |  |

| Wabash ransformer                                                   | ISOLATION TRANSFORMER                                            | P24L-56-XX  |              |
|---------------------------------------------------------------------|------------------------------------------------------------------|-------------|--------------|
| CONTENTS OF THIS DRAWING ARE SUBJECT TO CHANGE WITHOUT PRIOR NOTICE | Wabash Transformer 101 Industrial Park Drive, Clarence, IA 52216 | Dim: Inches | Sheet 1 of 1 |