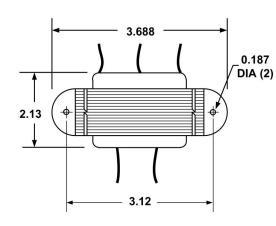

## P24L - CHASSIS MOUNT WITH LEAD WIRES, ISOLATION TRANSFORMER

- 1. Electrical Specifications
  - A. Maximum Power: 50 VA
  - B. Input Voltage and Frequency: 24V @ 50/60Hz
  - C. Hi-Pot: 2500 Vrms 1 minute
- 2. Marking: Wabash Transformer, part number (see table), date code, terminal numbers
- 3. Agency Approval:

UL/cUL 5085-2 Recognized (File E47299)

Insulation File No. E95662

| Part No.   | Secondary 24V  |
|------------|----------------|
| P24L-50-24 | 24VCT @ 2.083A |

| Wabash<br>ransformer                                                | ISOLATION TRANSFORMER                                            | P24L-50-XX  |              |
|---------------------------------------------------------------------|------------------------------------------------------------------|-------------|--------------|
| CONTENTS OF THIS DRAWING ARE SUBJECT TO CHANGE WITHOUT PRIOR NOTICE | Wabash Transformer 101 Industrial Park Drive, Clarence, IA 52216 | Dim: Inches | Sheet 1 of 1 |