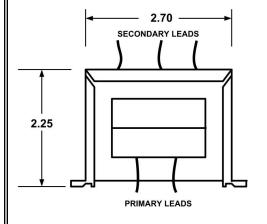

## P24L - CHASSIS MOUNT WITH LEAD WIRES, ISOLATION TRANSFORMER

- 1. Electrical Specifications
  - A. Maximum Power: 50 VA
  - B. Input Voltage and Frequency: 24V @ 50/60Hz
  - C. Hi-Pot: 2500 Vrms 1 minute
- 2. Marking: Wabash Transformer, part number (see table), date code, terminal numbers
- 3. Agency Approval:

UL/cUL 5085-2 Recognized (File E47299)

Insulation File No. E95662

| Part No.   | Secondary 24V  |
|------------|----------------|
| P24L-50-24 | 24VCT @ 2.083A |

| Wabash<br>ransformer                                                | ISOLATION TRANSFORMER                                            | P24L-50-XX  |              |
|---------------------------------------------------------------------|------------------------------------------------------------------|-------------|--------------|
| CONTENTS OF THIS DRAWING ARE SUBJECT TO CHANGE WITHOUT PRIOR NOTICE | Wabash Transformer 101 Industrial Park Drive, Clarence, IA 52216 | Dim: Inches | Sheet 1 of 1 |