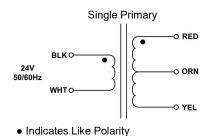

## P24L - CHASSIS MOUNT WITH LEAD WIRES, ISOLATION TRANSFORMER

- 1. Electrical Specifications
  - A. Maximum Power: 50 VA
  - B. Input Voltage and Frequency: 24V @ 50/60Hz
  - C. Hi-Pot: 2500 Vrms 1 minute
- 2. Marking: Wabash Transformer, part number (see table), date code, terminal numbers
- 3. Agency Approval:

UL/cUL 5085-2 Recognized (File E47299)

Insulation File No. E95662

| Part No.   | Secondary 24V  |
|------------|----------------|
| P24L-50-24 | 24VCT @ 2.083A |

| Wabash<br>ransformer                                                | ISOLATION TRANSFORMER                                            | P24L-50-XX  |              |
|---------------------------------------------------------------------|------------------------------------------------------------------|-------------|--------------|
| CONTENTS OF THIS DRAWING ARE SUBJECT TO CHANGE WITHOUT PRIOR NOTICE | Wabash Transformer 101 Industrial Park Drive, Clarence, IA 52216 | Dim: Inches | Sheet 1 of 1 |