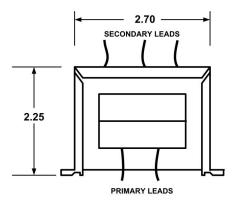

## P24L - CHASSIS MOUNT WITH LEAD WIRES, ISOLATION TRANSFORMER

- 1. Electrical Specifications
  - A. Maximum Power: 40 VA
  - B. Input Voltage and Frequency: 24V @ 50/60Hz
  - C. Hi-Pot: 2500 Vrms 1 minute
- 2. Marking: Wabash Transformer, part number (see table), date code, terminal numbers
- 3. Agency Approval:

UL/cUL 5085-2 Recognized (File E47299)

Insulation File No. E95662

| Part No.   | Secondary 24V |  |
|------------|---------------|--|
| P24L-40-24 | 24VCT @ 1.67A |  |

• Indicates Like Polarity

| Wabash<br>ransformer                                                | ISOLATION TRANSFORMER                                            | P24L-40-XX  |              |
|---------------------------------------------------------------------|------------------------------------------------------------------|-------------|--------------|
| CONTENTS OF THIS DRAWING ARE SUBJECT TO CHANGE WITHOUT PRIOR NOTICE | Wabash Transformer 101 Industrial Park Drive, Clarence, IA 52216 | Dim: Inches | Sheet 1 of 1 |