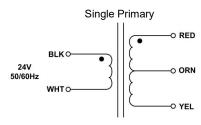

## P24L - CHASSIS MOUNT WITH LEAD WIRES, ISOLATION TRANSFORMER

- 1. Electrical Specifications
  - A. Maximum Power: 40 VA
  - B. Input Voltage and Frequency: 24V @ 50/60Hz
  - C. Hi-Pot: 2500 Vrms 1 minute
- 2. Marking: Wabash Transformer, part number (see table), date code, terminal numbers
- 3. Agency Approval:

UL/cUL 5085-2 Recognized (File E47299)

Insulation File No. E95662

| Part No.   | Secondary 24V |  |
|------------|---------------|--|
| P24L-40-24 | 24VCT @ 1.67A |  |

• Indicates Like Polarity

| Wabash<br>ransformer                                                | ISOLATION TRANSFORMER                                            | P24L-40-XX  |              |
|---------------------------------------------------------------------|------------------------------------------------------------------|-------------|--------------|
| CONTENTS OF THIS DRAWING ARE SUBJECT TO CHANGE WITHOUT PRIOR NOTICE | Wabash Transformer 101 Industrial Park Drive, Clarence, IA 52216 | Dim: Inches | Sheet 1 of 1 |