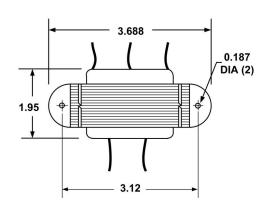

## P24L - CHASSIS MOUNT WITH LEAD WIRES, ISOLATION TRANSFORMER

- 1. Electrical Specifications
  - A. Maximum Power: 40 VA
  - B. Input Voltage and Frequency: 24V @ 50/60Hz
  - C. Hi-Pot: 2500 Vrms 1 minute
- 2. Marking: Wabash Transformer, part number (see table), date code, terminal numbers
- 3. Agency Approval:

UL/cUL 5085-2 Recognized (File E47299)

Insulation File No. E95662

| Part No.   | Secondary 24V |  |
|------------|---------------|--|
| P24L-40-24 | 24VCT @ 1.67A |  |

• Indicates Like Polarity

| Wabash<br>ransformer                                                | ISOLATION TRANSFORMER                                            | P24L-40-XX  |              |
|---------------------------------------------------------------------|------------------------------------------------------------------|-------------|--------------|
| CONTENTS OF THIS DRAWING ARE SUBJECT TO CHANGE WITHOUT PRIOR NOTICE | Wabash Transformer 101 Industrial Park Drive, Clarence, IA 52216 | Dim: Inches | Sheet 1 of 1 |