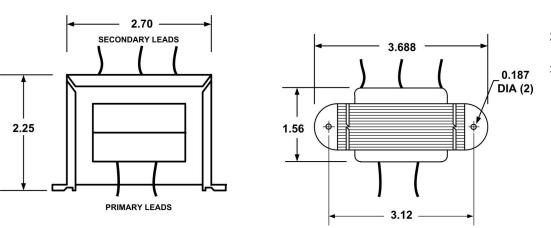

## **P24L -** CHASSIS MOUNT WITH LEAD WIRES, ISOLATION TRANSFORMER

- 1. Electrical Specifications
  - A. Maximum Power: 36 VA
  - B. Input Voltage and Frequency: 24V @ 50/60Hz
  - C. Hi-Pot: 2500 Vrms 1 minute
- 2. Marking: Wabash Transformer, part number (see table), date code, terminal numbers
- 3. Agency Approval:

UL/cUL 5085-2 Recognized (File E47299)

Insulation File No. E95662

| Part No.   | Secondary 24V |  |
|------------|---------------|--|
| P24L-36-24 | 24VCT @ 1.50A |  |

Indicates Like Polarity

| Wabash<br>Transformer                                                                                                                                                                                                                                                                                                                                                                           | ISOLATION TRANSFORMER                                               | P24L-36-XX  |              |  |
|-------------------------------------------------------------------------------------------------------------------------------------------------------------------------------------------------------------------------------------------------------------------------------------------------------------------------------------------------------------------------------------------------|---------------------------------------------------------------------|-------------|--------------|--|
| CONTENTS OF THIS DRAWING ARE SUBJECT TO<br>CHANGE WITHOUT PRIOR NOTICE                                                                                                                                                                                                                                                                                                                          | Wabash Transformer<br>101 Industrial Park Drive, Clarence, IA 52216 | Dim: Inches | Sheet 1 of 1 |  |
| PROPRIETARY NOTICE: THIS DRAWING PRINT OR DOCUMENT AND SUBJECT MATTER DISCLOSED HEREIN ARE PROPRIETARY ITEMS TO WHICH<br>WABASH TRANSFORMER RETAINS THE EXCLUSIVE RIGHT OF DISSEMINATION, MANUFACTURE AND SALE. THIS DRAWING, PRINT OR DOCUMENT IS SUBMITTED IN<br>CONFIDENCE FOR CONSIDERATION BY THE RECIPIENT ALONE UNLESS PERMISSION FOR FURTHER DISCLOSURE IS EXPRESSLY GRANTED IN WRITING |                                                                     |             |              |  |