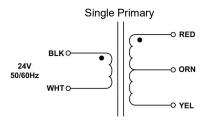

UL/cUL 5085-2 Recognized (File E47299)

Insulation File No. E95662

| Part No.   | Secondary 24V |  |
|------------|---------------|--|
| P24L-36-24 | 24VCT @ 1.50A |  |

Indicates Like Polarity

| Wabash<br>Transformer                                                                                                                                                                                                                                                                                                                                                                           | ISOLATION TRANSFORMER                                               | P24L-36-XX  |              |  |
|-------------------------------------------------------------------------------------------------------------------------------------------------------------------------------------------------------------------------------------------------------------------------------------------------------------------------------------------------------------------------------------------------|---------------------------------------------------------------------|-------------|--------------|--|
| CONTENTS OF THIS DRAWING ARE SUBJECT TO<br>CHANGE WITHOUT PRIOR NOTICE                                                                                                                                                                                                                                                                                                                          | Wabash Transformer<br>101 Industrial Park Drive, Clarence, IA 52216 | Dim: Inches | Sheet 1 of 1 |  |
| PROPRIETARY NOTICE: THIS DRAWING PRINT OR DOCUMENT AND SUBJECT MATTER DISCLOSED HEREIN ARE PROPRIETARY ITEMS TO WHICH<br>WABASH TRANSFORMER RETAINS THE EXCLUSIVE RIGHT OF DISSEMINATION, MANUFACTURE AND SALE. THIS DRAWING, PRINT OR DOCUMENT IS SUBMITTED IN<br>CONFIDENCE FOR CONSIDERATION BY THE RECIPIENT ALONE UNLESS PERMISSION FOR FURTHER DISCLOSURE IS EXPRESSLY GRANTED IN WRITING |                                                                     |             |              |  |