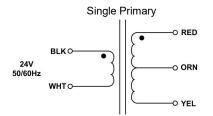

## **P24L -** CHASSIS MOUNT WITH LEAD WIRES, ISOLATION TRANSFORMER

- 1. Electrical Specifications
  - A. Maximum Power: 30 VA
  - B. Input Voltage and Frequency: 24V @ 50/60Hz
  - C. Hi-Pot: 2500 Vrms 1 minute
- 2. Marking: Wabash Transformer, part number (see table), date code, terminal numbers
- 3. Agency Approval:

UL/cUL 5085-2 Recognized (File E47299)

Insulation File No. E95662

| Part No.   | Secondary 24V |  |
|------------|---------------|--|
| P24L-30-24 | 24VCT @ 1.25A |  |

Indicates Like Polarity

| Wabash<br>Transformer                                                                                                                                                                                                                                                                                                                                                                           | ISOLATION TRANSFORMER                                               | P24L-30-XX  |              |  |
|-------------------------------------------------------------------------------------------------------------------------------------------------------------------------------------------------------------------------------------------------------------------------------------------------------------------------------------------------------------------------------------------------|---------------------------------------------------------------------|-------------|--------------|--|
| CONTENTS OF THIS DRAWING ARE SUBJECT TO<br>CHANGE WITHOUT PRIOR NOTICE                                                                                                                                                                                                                                                                                                                          | Wabash Transformer<br>101 Industrial Park Drive, Clarence, IA 52216 | Dim: Inches | Sheet 1 of 1 |  |
| PROPRIETARY NOTICE: THIS DRAWING PRINT OR DOCUMENT AND SUBJECT MATTER DISCLOSED HEREIN ARE PROPRIETARY ITEMS TO WHICH<br>WABASH TRANSFORMER RETAINS THE EXCLUSIVE RIGHT OF DISSEMINATION, MANUFACTURE AND SALE. THIS DRAWING, PRINT OR DOCUMENT IS SUBMITTED IN<br>CONFIDENCE FOR CONSIDERATION BY THE RECIPIENT ALONE UNLESS PERMISSION FOR FURTHER DISCLOSURE IS EXPRESSLY GRANTED IN WRITING |                                                                     |             |              |  |