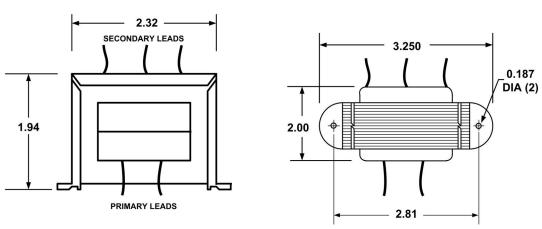

## **P24L -** CHASSIS MOUNT WITH LEAD WIRES, ISOLATION TRANSFORMER

- 1. Electrical Specifications
  - A. Maximum Power: 30 VA
  - B. Input Voltage and Frequency: 24V @ 50/60Hz
  - C. Hi-Pot: 2500 Vrms 1 minute
- 2. Marking: Wabash Transformer, part number (see table), date code, terminal numbers
- 3. Agency Approval:

UL/cUL 5085-2 Recognized (File E47299)

Insulation File No. E95662

| Part No.   | Secondary 24V |  |
|------------|---------------|--|
| P24L-30-24 | 24VCT @ 1.25A |  |

Indicates Like Polarity

| Wabash<br>Transformer                                                                                                                                                                                                                                                                                                                                                                           | ISOLATION TRANSFORMER                                               | P24L-30-XX  |              |  |
|-------------------------------------------------------------------------------------------------------------------------------------------------------------------------------------------------------------------------------------------------------------------------------------------------------------------------------------------------------------------------------------------------|---------------------------------------------------------------------|-------------|--------------|--|
| CONTENTS OF THIS DRAWING ARE SUBJECT TO<br>CHANGE WITHOUT PRIOR NOTICE                                                                                                                                                                                                                                                                                                                          | Wabash Transformer<br>101 Industrial Park Drive, Clarence, IA 52216 | Dim: Inches | Sheet 1 of 1 |  |
| PROPRIETARY NOTICE: THIS DRAWING PRINT OR DOCUMENT AND SUBJECT MATTER DISCLOSED HEREIN ARE PROPRIETARY ITEMS TO WHICH<br>WABASH TRANSFORMER RETAINS THE EXCLUSIVE RIGHT OF DISSEMINATION, MANUFACTURE AND SALE. THIS DRAWING, PRINT OR DOCUMENT IS SUBMITTED IN<br>CONFIDENCE FOR CONSIDERATION BY THE RECIPIENT ALONE UNLESS PERMISSION FOR FURTHER DISCLOSURE IS EXPRESSLY GRANTED IN WRITING |                                                                     |             |              |  |