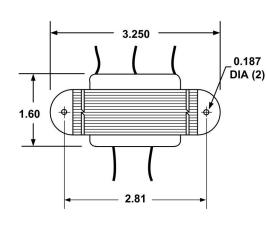

## P24L - CHASSIS MOUNT WITH LEAD WIRES, ISOLATION TRANSFORMER

- 1. Electrical Specifications
  - A. Maximum Power: 20 VA
  - B. Input Voltage and Frequency: 24V @ 50/60Hz
  - C. Hi-Pot: 2500 Vrms 1 minute
- 2. Marking: Wabash Transformer, part number (see table), date code, terminal numbers
- 3. Agency Approval:

UL/cUL 5085-2 Recognized (File E47299)

Insulation File No. E95662

| Part No.   | Secondary 24V  |  |
|------------|----------------|--|
| P24L-20-24 | 24VCT @ 0.833A |  |

Indicates Like Polarity

| Wabash<br>ransformer                                                | ISOLATION TRANSFORMER                                            | P24L-20-XX  |              |
|---------------------------------------------------------------------|------------------------------------------------------------------|-------------|--------------|
| CONTENTS OF THIS DRAWING ARE SUBJECT TO CHANGE WITHOUT PRIOR NOTICE | Wabash Transformer 101 Industrial Park Drive, Clarence, IA 52216 | Dim: Inches | Sheet 1 of 1 |