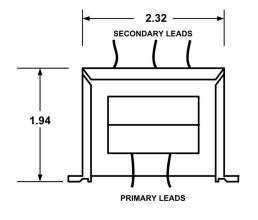

## P24L - CHASSIS MOUNT WITH LEAD WIRES, ISOLATION TRANSFORMER

- 1. Electrical Specifications
  - A. Maximum Power: 20 VA
  - B. Input Voltage and Frequency: 24V @ 50/60Hz
  - C. Hi-Pot: 2500 Vrms 1 minute
- 2. Marking: Wabash Transformer, part number (see table), date code, terminal numbers
- 3. Agency Approval:

UL/cUL 5085-2 Recognized (File E47299)

Insulation File No. E95662

| Part No.   | Secondary 24V  |  |
|------------|----------------|--|
| P24L-20-24 | 24VCT @ 0.833A |  |

Indicates Like Polarity

| Wabash<br>ransformer                                                | ISOLATION TRANSFORMER                                            | P24L-20-XX  |              |
|---------------------------------------------------------------------|------------------------------------------------------------------|-------------|--------------|
| CONTENTS OF THIS DRAWING ARE SUBJECT TO CHANGE WITHOUT PRIOR NOTICE | Wabash Transformer 101 Industrial Park Drive, Clarence, IA 52216 | Dim: Inches | Sheet 1 of 1 |