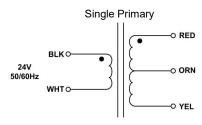

## P24L - CHASSIS MOUNT WITH LEAD WIRES, ISOLATION TRANSFORMER

- 1. Electrical Specifications
  - A. Maximum Power: 20 VA
  - B. Input Voltage and Frequency: 24V @ 50/60Hz
  - C. Hi-Pot: 2500 Vrms 1 minute
- 2. Marking: Wabash Transformer, part number (see table), date code, terminal numbers
- 3. Agency Approval:

UL/cUL 5085-2 Recognized (File E47299)

Insulation File No. E95662

| Part No.   | Secondary 24V  |  |
|------------|----------------|--|
| P24L-20-24 | 24VCT @ 0.833A |  |

Indicates Like Polarity

| Wabash<br>ransformer                                                | ISOLATION TRANSFORMER                                            | P24L-20-XX  |              |
|---------------------------------------------------------------------|------------------------------------------------------------------|-------------|--------------|
| CONTENTS OF THIS DRAWING ARE SUBJECT TO CHANGE WITHOUT PRIOR NOTICE | Wabash Transformer 101 Industrial Park Drive, Clarence, IA 52216 | Dim: Inches | Sheet 1 of 1 |