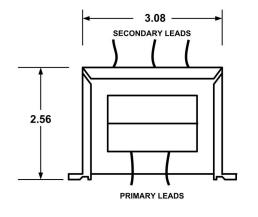

## P24L - CHASSIS MOUNT WITH LEAD WIRES, ISOLATION TRANSFORMER

- 1. Electrical Specifications
  - A. Maximum Power: 100 VA
  - B. Input Voltage and Frequency: 24V @ 50/60Hz
  - C. Hi-Pot: 2500 Vrms 1 minute
- 2. Marking: Wabash Transformer, part number (see table), date code, terminal numbers
- Agency Approval:

UL/cUL 5085-2 Recognized (File E47299)

Insulation File No. E95662

| Part No.    | Secondary 24V |  |
|-------------|---------------|--|
| P24L-100-24 | 24VCT @ 4.17A |  |

• Indicates Like Polarity

| Wabash<br>ransformer                                                | ISOLATION TRANSFORMER                                            | P24L-       | 100-XX       |
|---------------------------------------------------------------------|------------------------------------------------------------------|-------------|--------------|
| CONTENTS OF THIS DRAWING ARE SUBJECT TO CHANGE WITHOUT PRIOR NOTICE | Wabash Transformer 101 Industrial Park Drive, Clarence, IA 52216 | Dim: Inches | Sheet 1 of 1 |