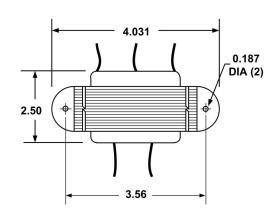

## P24L - CHASSIS MOUNT WITH LEAD WIRES, ISOLATION TRANSFORMER

- 1. Electrical Specifications
  - A. Maximum Power: 100 VA
  - B. Input Voltage and Frequency: 24V @ 50/60Hz
  - C. Hi-Pot: 2500 Vrms 1 minute
- 2. Marking: Wabash Transformer, part number (see table), date code, terminal numbers
- Agency Approval:

UL/cUL 5085-2 Recognized (File E47299)

Insulation File No. E95662

| Part No.    | Secondary 24V |  |
|-------------|---------------|--|
| P24L-100-24 | 24VCT @ 4.17A |  |

• Indicates Like Polarity

| Wabash<br>ransformer                                                | ISOLATION TRANSFORMER                                            | P24L-       | 100-XX       |
|---------------------------------------------------------------------|------------------------------------------------------------------|-------------|--------------|
| CONTENTS OF THIS DRAWING ARE SUBJECT TO CHANGE WITHOUT PRIOR NOTICE | Wabash Transformer 101 Industrial Park Drive, Clarence, IA 52216 | Dim: Inches | Sheet 1 of 1 |