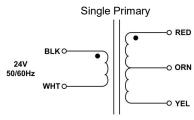

## P24L - CHASSIS MOUNT WITH LEAD WIRES, ISOLATION TRANSFORMER

- 1. Electrical Specifications
  - A. Maximum Power: 100 VA
  - B. Input Voltage and Frequency: 24V @ 50/60Hz
  - C. Hi-Pot: 2500 Vrms 1 minute
- 2. Marking: Wabash Transformer, part number (see table), date code, terminal numbers
- Agency Approval:

UL/cUL 5085-2 Recognized (File E47299)

Insulation File No. E95662

| Part No.    | Secondary 24V |  |
|-------------|---------------|--|
| P24L-100-24 | 24VCT @ 4.17A |  |

• Indicates Like Polarity

| Wabash<br>ransformer                                                | ISOLATION TRANSFORMER                                            | P24L-       | 100-XX       |
|---------------------------------------------------------------------|------------------------------------------------------------------|-------------|--------------|
| CONTENTS OF THIS DRAWING ARE SUBJECT TO CHANGE WITHOUT PRIOR NOTICE | Wabash Transformer 101 Industrial Park Drive, Clarence, IA 52216 | Dim: Inches | Sheet 1 of 1 |