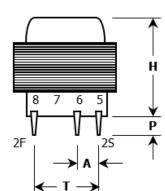

|                                                                                    |                                                                                                                                                                                                                                                                                                                                                                                       | Part Number |                                                          | Primary | Secondary   |              |  |
|------------------------------------------------------------------------------------|---------------------------------------------------------------------------------------------------------------------------------------------------------------------------------------------------------------------------------------------------------------------------------------------------------------------------------------------------------------------------------------|-------------|----------------------------------------------------------|---------|-------------|--------------|--|
| 115V<br>60Hz<br>115V<br>115V<br>0.13A<br>6<br>6<br>133°C<br>TCO<br>8<br>Fins 3 & 7 |                                                                                                                                                                                                                                                                                                                                                                                       | SZ          | 23-20-230                                                | 230V    | 20V @ 0.13A |              |  |
| Removed                                                                            | Power Volt<br>The Power for your System                                                                                                                                                                                                                                                                                                                                               |             | POWER TRANSFORMER                                        |         | SZ          | SZ3-20-230   |  |
|                                                                                    | CONTENTS OF THIS DRAWING ARE SUBJE<br>CHANGE WITHOUT PRIOR NOTICE                                                                                                                                                                                                                                                                                                                     |             | Powervolt Inc.<br>300 W Factory Road, Addison, IL -60101 |         | Dim: Inches | Sheet 1 of 1 |  |
|                                                                                    | PROPRIETARY NOTICE: THIS DRAWING PRINT OR DOCUMENT AND SUBJECT MATTER DISCLOSED HEREIN ARE PROPRIETARY ITEMS TO WHICH<br>WABASH TRANSFORMER RETAINS THE EXCLUSIVE RIGHT OF DISSEMINATION, MANUFACTURE AND SALE. THIS DRAWING, PRINT OR DOCUMENT IS SU<br>CONFIDENCE FOR CONSIDERATION BY THE RECIPIENT ALONE UNLESS PERMISSION FOR FURTHER DISCLOSURE IS EXPRESSLY GRANTED IN WRITING |             |                                                          |         |             |              |  |