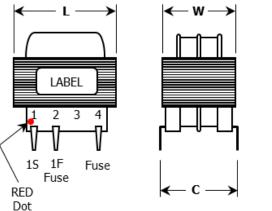

## SZ & DSZ - PRINTED CIRCUIT MOUNT, HORIZONTAL, STANDARD PROFILE POWER TRANSFORMER

- 1. Electrical Specifications
  - A. Maximum Power: 2.4VA
  - B. Input Voltage and Frequency: 230V @ 50/60Hz
  - C. Voltage Regulation: 24% TYP @ Full Load to No Load
  - D. Temperature Rise: 35°CTYP
  - E. Insulation Resistance: > 1 MEG ohm
  - F. Hi-Pot: 2500 Vrms 1 minute
- 2. Agency Approval:
  - UL/cUL 5085-2 Recognized (File E47299)
  - Insultion File No. E95662