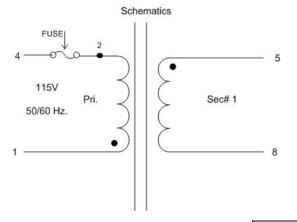

## SZ & DSZ - PRINTED CIRCUIT MOUNT, HORIZONTAL, STANDARD PROFILE POWER TRANSFORMER

1. Electrical Specifications

A. Maximum Power: 2.4VA

B. Input Voltage and Frequency: 115V @ 50/60Hz

C. Voltage Regulation: 24% TYP @ Full Load to No

D. Temperature Rise: 35°CTYP

E. Insulation Resistance: > 1 MEG ohm

F. Hi-Pot: 2500 Vrms 1 minute

2. Agency Approval:

UL/cUL 5085-2 Recognized (File E47299)

Insultion File No. E95662

| Part Number | Primary | Secondary   |
|-------------|---------|-------------|
| SZ3-20-115  | 115V    | 20V @ 0.13A |