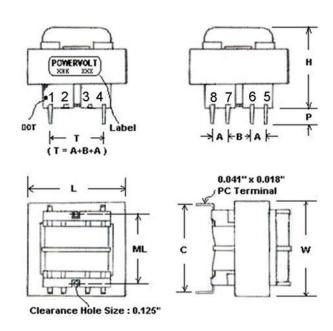

| POWER VOLT The Power for your System                                | POWER TRANSFORMER                                        | SZ3-20-115  |              |
|---------------------------------------------------------------------|----------------------------------------------------------|-------------|--------------|
| CONTENTS OF THIS DRAWING ARE SUBJECT TO CHANGE WITHOUT PRIOR NOTICE | Powervolt Inc.<br>300 W Factory Road, Addison, IL -60101 | Dim: Inches | Sheet 1 of 1 |